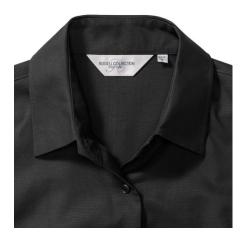

## **Specification**

RUSSELL Women's EASY CARE OXFORD Short Sleeve Shirt. Ideal choice for corporate wear because everyone looks good. Classic collar with or without buttons, two buttons on cuff.70% Cotton / 30% Oxford polyester, 130/135 g / m2.Laundry at 40 degrees. EASY CARE - dries quickly, easy to iron black 4XL