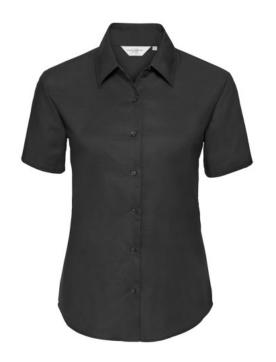

## RUSSELL EASY CARE OXFORD WOMEN'S SHORT SLEEVE SHIRT

## **Specification**

RUSSELL Women's EASY CARE OXFORD Short Sleeve Shirt. Ideal choice for corporate wear because everyone looks good. Classic collar with or without buttons, two buttons on cuff.70% Cotton / 30% Oxford polyester, 130/135 g / m2.Laundry at 40 degrees. EASY CARE - dries quickly, easy to iron black 4XL